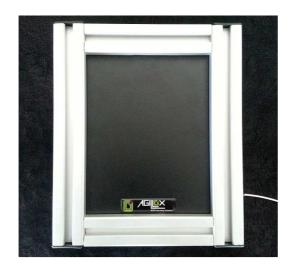

## **AGX CPA2822 FLT**

(Ultra rugged flat UHF antenna) Circular polarized

| ITENNAS of applications requesting ultra rugged products. Especially made for one reading as circular polarized flat panel antenna, suitable for both p to 4m/13ft. |
|---------------------------------------------------------------------------------------------------------------------------------------------------------------------|
|                                                                                                                                                                     |
| 868-915 MHz ± 5 MHz                                                                                                                                                 |
| ETSI & FCC                                                                                                                                                          |
| 4 dBic                                                                                                                                                              |
| Circular polarized                                                                                                                                                  |
| IEC / ISO 18000-6c                                                                                                                                                  |
| up to 4 m / 13ft. depending on tag and environmental conditions                                                                                                     |
| 315 mm                                                                                                                                                              |
| 250 mm                                                                                                                                                              |
| 40 mm                                                                                                                                                               |
| 1,7 kg                                                                                                                                                              |
| Can be screwed at any place around the rugged protecting frame with standard screws and nuts.                                                                       |
| YES                                                                                                                                                                 |
| AGX CPA2822 FLT                                                                                                                                                     |
| Oil & Gas industry                                                                                                                                                  |
| Automotive                                                                                                                                                          |
| Process control, QS & monitoring Pharma industry                                                                                                                    |
| (                                                                                                                                                                   |